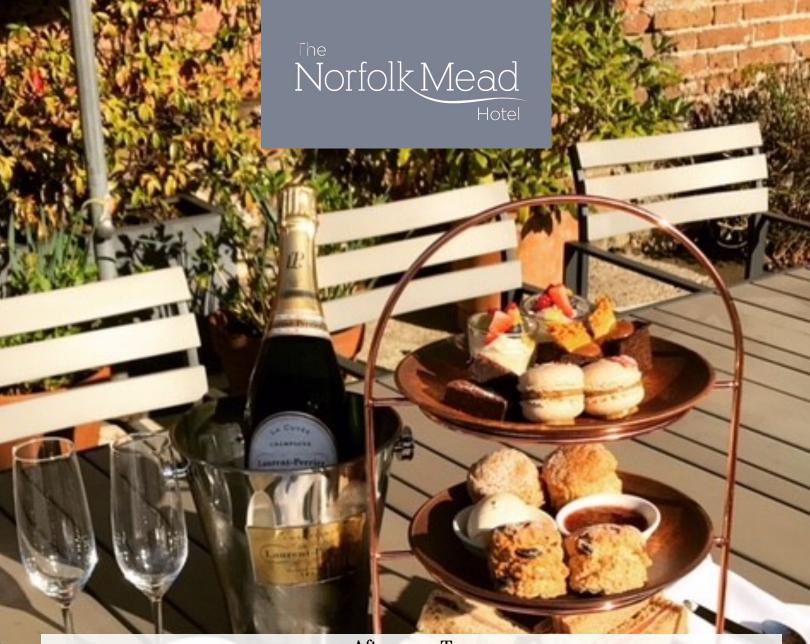

The quintessentially English tradition of Afternoon Tea can be enjoyed in the Lounge, Snug or in our walled gardens and includes a selection of freshly made finger sandwiches, cakes and freshly baked scones with Cornish clotted cream and Norfolk strawberry jam, fresh coffee or tea.

Afternoon Tea is served Monday- Saturday 2pm to 5pm and Sunday 4pm to 5pm. Advance reservations are essential (24hrs)

Full Afternoon Tea £ 18.50

Champagne Afternoon Tea (glass of Laurent Perrier) £ 32.00